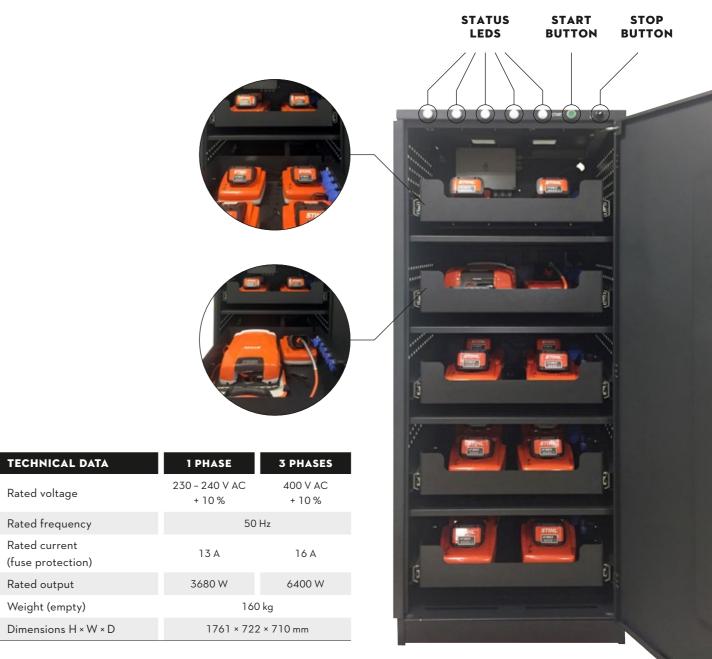

## **CHARGE UP TO 20 BATTERIES SIMULTANEOUSLY**

The charging cabinet has five drawers. Each drawer accommodates a maximum of four STIHL AP batteries or one STIHL AR backpack battery for charging. Existing STIHL chargers are easy to integrate.

### $\bigcirc$ SMART CHARGE MANAGEMENT

The charging cabinet control system monitors the battery charging process and manages it on a cyclical basis. This means that all batteries in the cabinet can be fully charged from a normal mains socket (230 V or 400 V) in 12 hours.