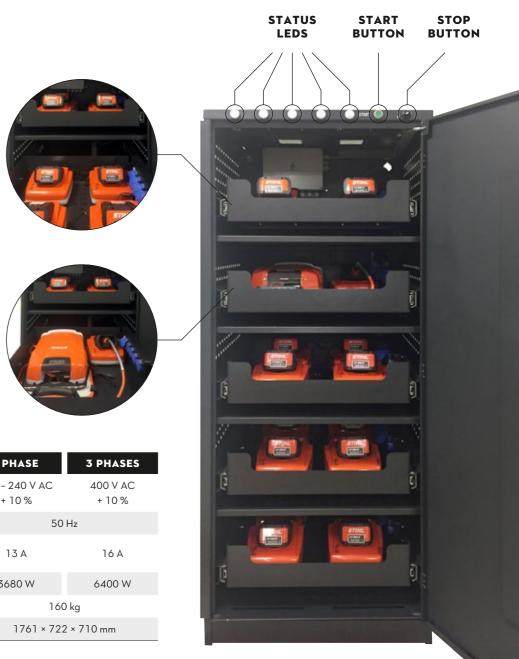

## **CHARGE UP TO 20 BATTERIES SIMULTANEOUSLY**

The charging cabinet has five drawers. Each drawer accommodates a maximum of four STIHL AP batteries or one STIHL AR backpack battery for charging. Existing STIHL chargers are easy to integrate.

### $\bigcirc$ SMART CHARGE MANAGEMENT

The charging cabinet control system monitors the battery charging process and manages it on a cyclical basis. This means that all batteries in the cabinet can be fully charged from a normal mains socket (230 V or 400 V) in 12 hours.