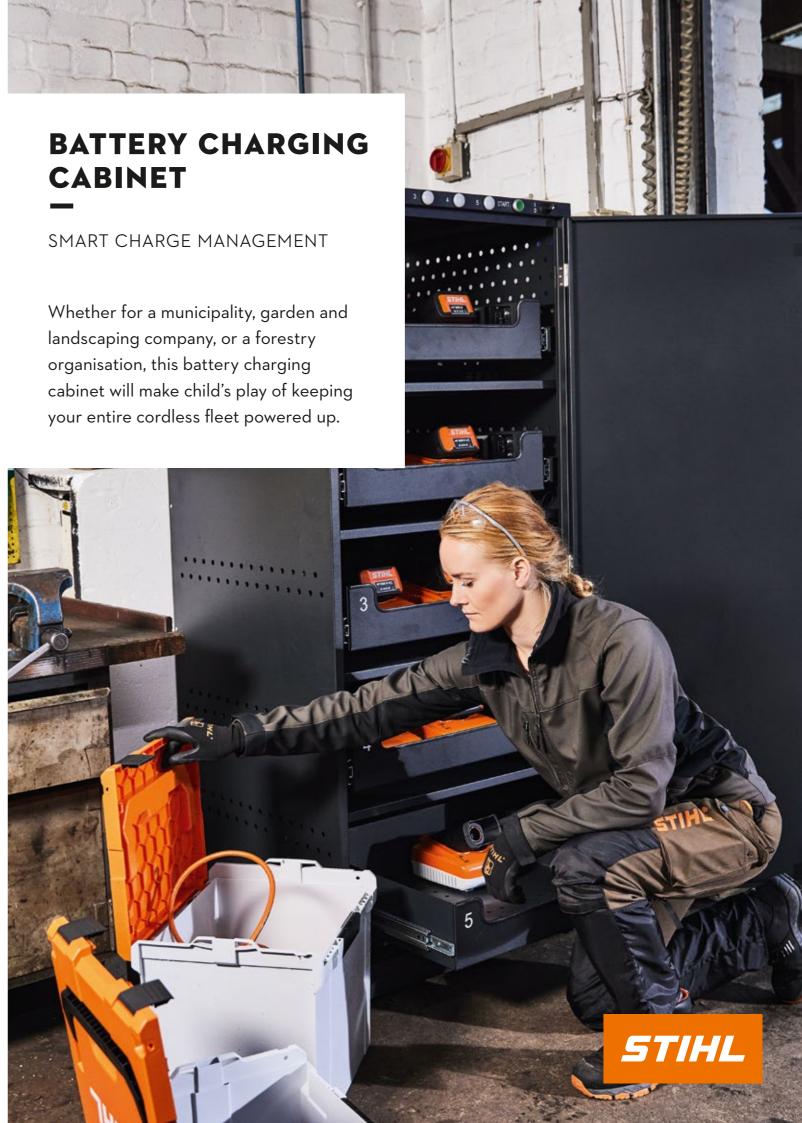

# **GET QUICKLY SET UP WITH CHARGE** MANAGEMENT TODAY

### Additional information

Please contact your STIHL dealer if you would like further information or have any questions: www.stihl.co.uk/dealer-locator.aspx

With this battery charging cabinet, you'll no longer need to worry about whether your batteries are fully charged each morning, because the cabinet automatically controls the charging of all connected batteries to ensure that work can start straight away each day. More time and less coordination effort when it matters.

## **CHARGE UP TO 20 BATTERIES SIMULTANEOUSLY**

The charging cabinet has five drawers. Each drawer accommodates a maximum of four STIHL AP batteries or one STIHL AR backpack battery for charging. Existing STIHL chargers are easy to integrate.